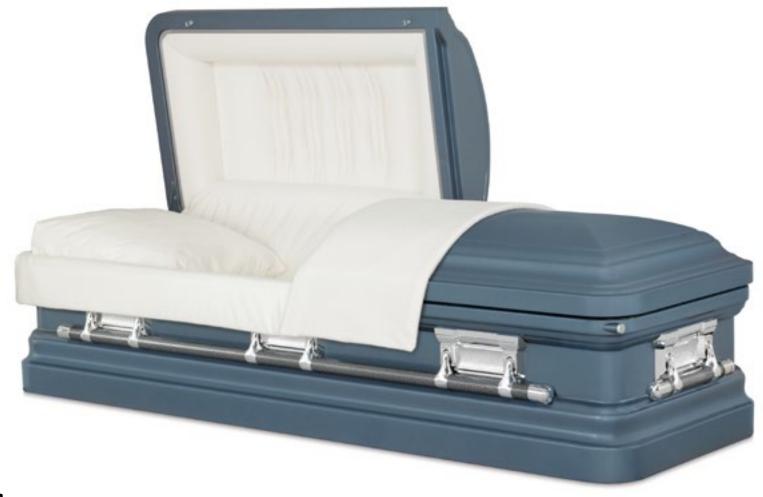

# GALAXY

**Stainless Steel** Brushed Natural / Colonial Pewter Finish **Silver Velvet Interior** 71010392

Also Available

Tigereye 71007962

Misty Rose 71010386

Spruce Blue 71010571

**HOME** 

Every effort has been made to accurately represent the casket on this lithograph. Actual product may vary slightly in finish and design.

\$**7,495**.00

\$5,995.00

\$4,995.00

\$4,695.00

\$4,295.00

\$3,895.00

\$3,495.00

\$2,995.00

\$2,495.00

\$1,995.00

\$1,495.00