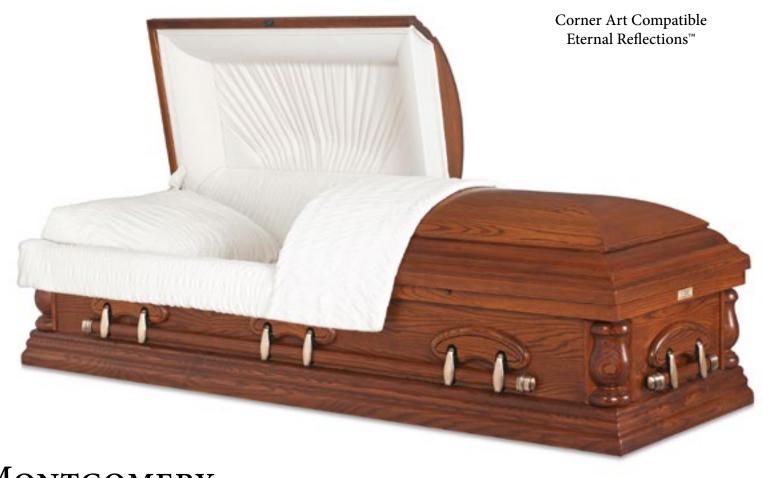

# **MONTGOMERY**

Solid Ash Satin American Finish Almond Velvet Interior 71007308 Every effort has been made to accurately represent the casket on this lithograph. Actual product may vary slightly in finish and design.