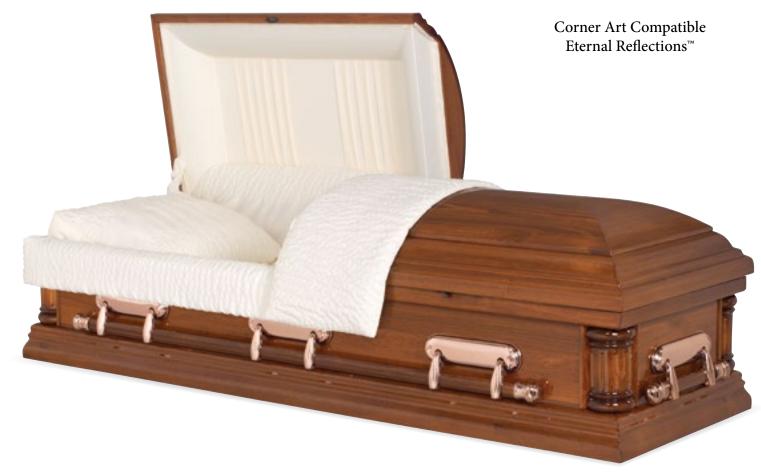

\$ 3,295.00

\$2,995.00

\$2,495.00

\$1,995.00

\$1,695.00



# American Barnwood

Solid Oak Satin Medium Timber Finish Cotton Blend Interior 71087723 Every effort has been made to accurately represent the casket on lithograph. Actual product may vary slightly in finish and design.

\$**7,495**.00

\$5,995.00

\$4,995.00

\$4,495.00

\$ 3,995.00

\$ 3,695.00

\$ 3,295.00

\$2,995.00

\$2,495.00

\$1,995.00

\$1,695.00



#### FREDRICK

Solid Poplar Satin Golden Ginger / Shaded Finish Ivory Basketweave Interior 71078043

Every effort has been made to accurately represent the casket on this lithograph. Actual product may vary slightly in finish and design.

\$7,495.00

\$5,995.00

\$4,995.00

\$4,495.00

\$ 3,995.00

\$ 3,695.00

\$ 3,295.00

\$2,995.00

\$2,495.00

\$1,995.00

\$1,695.00



# Westchester

Solid Poplar Satin Fairmont Finish Rosetan Crepe Interior 71008288

Every effort has been made to accurately represent the casket on this lithograph. Actual product may vary slightly in finish and design.

\$7,495.00

\$5,995.00

\$4,995.00

\$4,495.00

\$ 3,995.00

\$ 3,695.00

\$ 3,295.00

\$2,995.00

\$2,495.00

\$1,995.00

\$1,695.00



# CAROLINA PINE

Solid Pine Gloss Autumn Pine Finish Rosetone Crepe Interior 71010991 Every effort has been made to accurately represent the casket on this lithograph. Actual product may vary slightly in finish and design.

\$7,495.00

\$5,995.00

\$4,995.00

\$4,495.00

\$ 3,995.00

\$ 3,695.00

\$ 3,295.00

\$2,995.00

\$2,495.00

\$1,995.00

\$1,695.00



#### SHERIDAN

Poplar Veneer Satin Sturbridge Finish Rosetone Crepe Interior 71