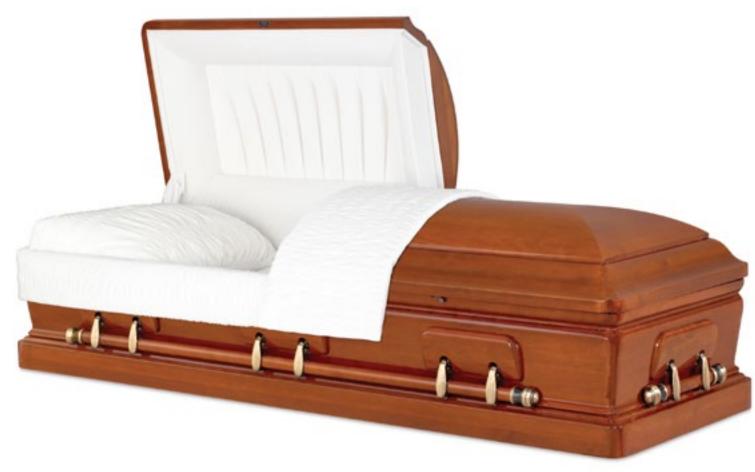

#### **BIENVILLE**

Solid Maple Polished Venetian Finish Ivory Velvet Interior 71006696 Every effort has been made to accurately represent the casket on this lithograph. Actual product may vary slightly in finish and design.