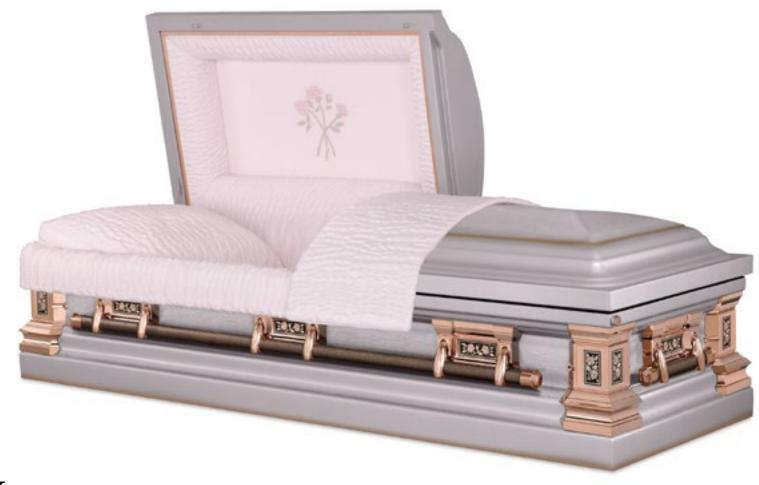

## HYACINTH

18 Gauge Steel Brushed Orchid / Rosebud / Tuscan Bronze Finish Pink Crepe Interior 71007926

Every effort has been made to accurately represent the casket on this lithograph. Actual product may vary slightly in finish and design.

\$7,495.00

\$5,995.00

\$4,995.00

\$4,695.00

\$4,295.00

\$3,895.00

\$3,495.00

\$2,995.00

\$2,495.00

\$1,995.00

\$1,495.00