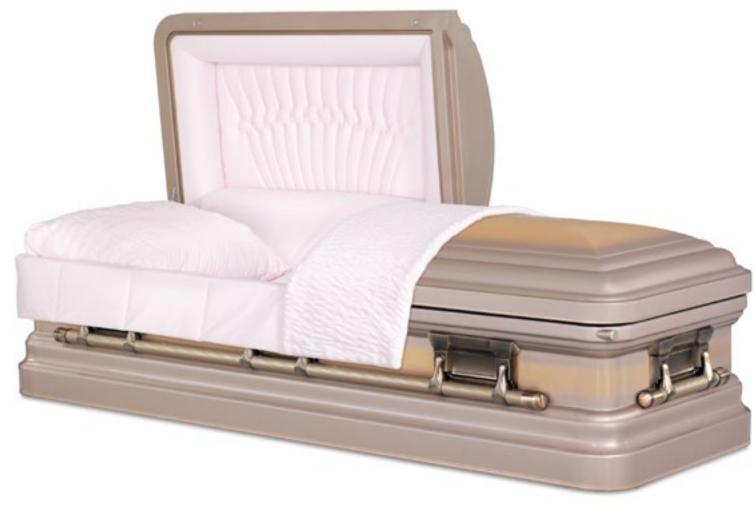

# GALAXY

**Stainless Steel** Brushed Natural / Colonial Pewter Finish **Silver Velvet Interior** 71010392

Also Available

Tigereye 71007962

Misty Rose 71010386

Spruce Blue 71010571

**HOME** 

Every effort has been made to accurately represent the casket on this lithograph. Actual product may vary slightly in finish and design.