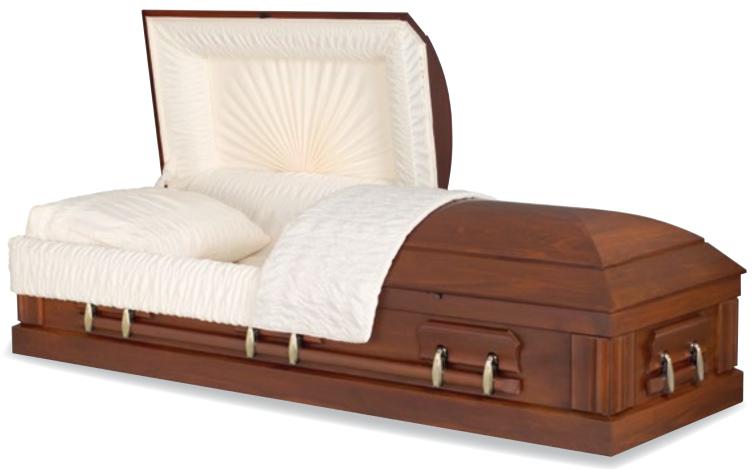

#### **BIENVILLE**

Solid Maple Polished Venetian Finish Ivory Velvet Interior 71006696 Every effort has been made to accurately represent the casket on this lithograph. Actual product may vary slightly in finish and design.