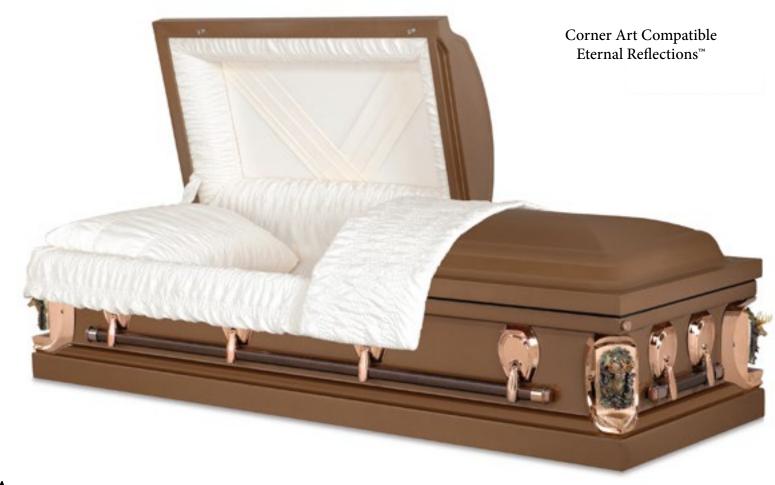

#### Court

32oz Solid Bronze Brushed Natural / Silver Rose Finish Pink Velvet Interior 71006161

Also Available

Smokey Grey 71006160

Every effort has been made to accurately represent the casket on this lithograph. Actual product may vary slightly in finish and design.