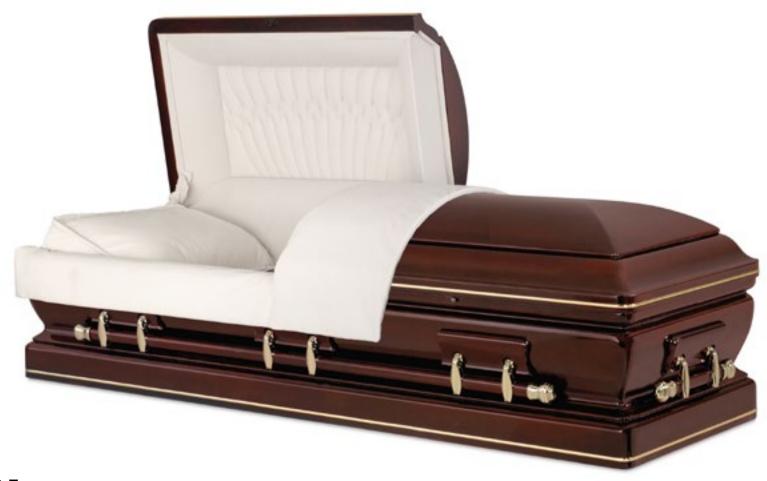

# Winfield

Solid Cherry High Polished Cherrytone Finish Almond Velvet Interior 71006919

Every effort has been made to accurately represent the casket on t lithograph. Actual product may vary slightly in finish and design.