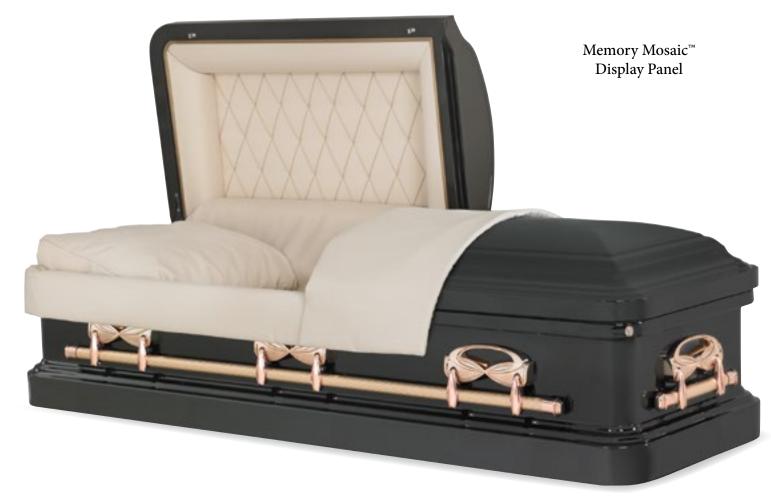

#### Court

32oz Solid Bronze Brushed Natural / Silver Rose Finish Pink Velvet Interior 71006161

Also Available

Smokey Grey 71006160

Every effort has been made to accurately represent the casket on this lithograph. Actual product may vary slightly in finish and design.

\$**7,495**.00

\$5,995.00

\$4,995.00

\$4,695.00

\$4,295.00

\$3,895.00

\$3,495.00

\$2,995.00

\$2,495.00

\$1,995.00

\$1,495.00