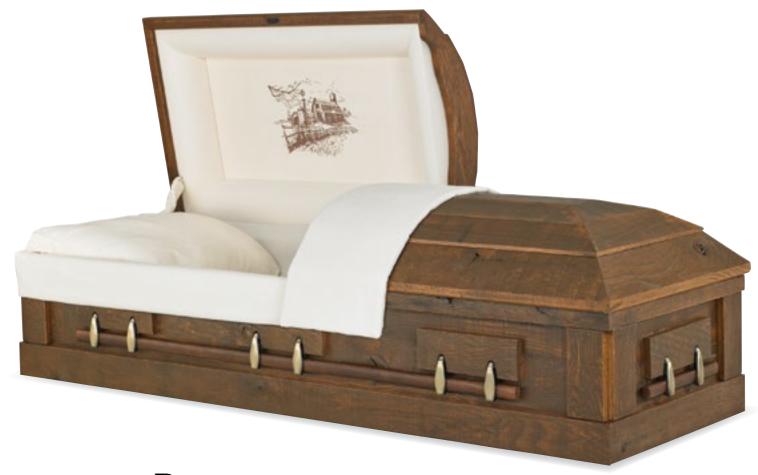

# American Barnwood

Solid Oak Satin Medium Timber Finish Cotton Blend Interior 71087723 Every effort has been made to accurately represent the casket on lithograph. Actual product may vary slightly in finish and design.