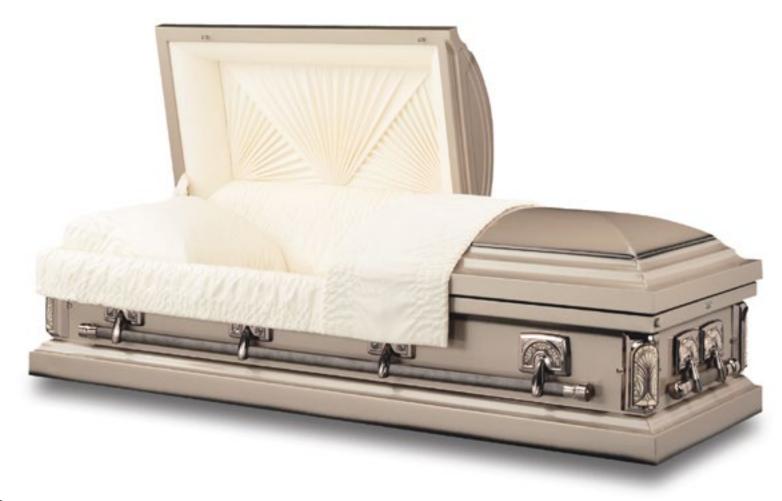

#### STANFORD

18 Gauge Steel Light Bronze / Ebony Finish Rosetone Crepe Interior 71006046 Every effort has been made to accurately represent the casket on this lithograph. Actual product may vary slightly in finish and design.

\$**7,495**.00

\$5,995.00

\$4,995.00

\$4,695.00

\$4,295.00

\$3,895.00

\$3,495.00

\$2,995.00

\$2,495.00

\$1,995.00

\$1,495.00