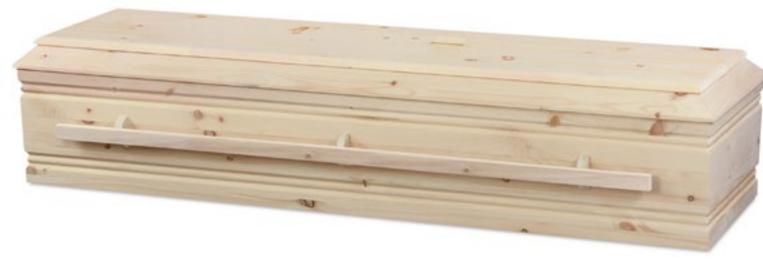

## LAPORT

Pine All-Wood Construction Unfinished White Dexter Interior 71006774 Every effort has been made to accurately represent the casket on lithograph. Actual product may vary slightly in finish and design.