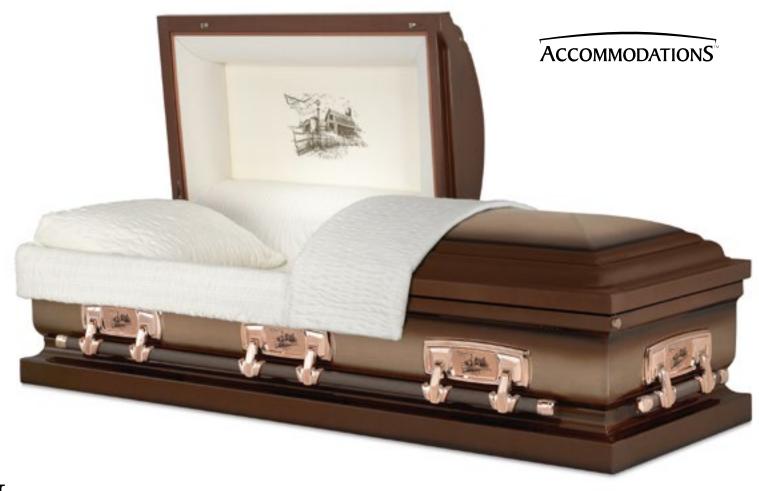

# **MONTGOMERY**

Solid Ash Satin American Finish Almond Velvet Interior 71007308 Every effort has been made to accurately represent the casket on this lithograph. Actual product may vary slightly in finish and design.