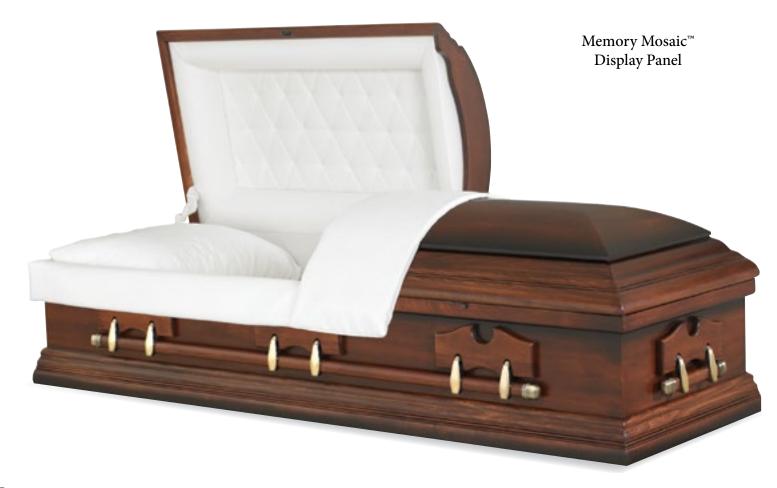

5.00

\$ 3,695.00

\$ 3,295.00

\$2,995.00

\$2,495.00

\$1,995.00

\$1,695.00



# **MONTGOMERY**

Solid Ash Satin American Finish Almond Velvet Interior 71007308 Every effort has been made to accurately represent the casket on this lithograph. Actual product may vary slightly in finish and design.

\$7,495.00

\$5,995.00

\$4,995.00

\$4,495.00

\$ 3,995.00

\$ 3,695.00

\$ 3,295.00

\$2,995.00

\$2,495.00

\$1,995.00

\$1,695.00



# American Barnwood

Solid Oak Satin Medium Timber Finish Cotton Blend Interior 71087723 Every effort has been made to accurately represent the casket on lithograph. Actual product may vary slightly in finish and design.

\$**7,495**.00

\$5,995.00

\$4,995.00

\$4,495.00

\$ 3,995.00

\$ 3,695.00

\$ 3,295.00

\$2,995.00

\$2,495.00

\$1,995.00

\$1,695.00



#### FREDRICK

Solid Poplar Satin Golden Ginger / Shaded Finish Ivory Basketweave Interior 71078043

Every effort has been made to accurately represent the casket on this lithograph. Actual product may vary slightly in finish and design.

\$7,495.00

\$5,995.00

\$4,995.00

\$4,495.00

\$ 3,995.00

\$ 3,695.00

\$ 3,295.00

\$2,995.00

\$2,495.00

\$1,995.00

\$1,695.00



# Westchester

Solid Poplar Satin Fairmont Finish Rosetan Crepe Interior 71008288

Every effort has been made to accurately represent the casket on this lithograph. Actual product may vary slightly in finish and design.

\$7,495.00

\$5,995.00

\$4,995.00

\$4,495.00

\$ 3,995.00

\$ 3,695.00

\$ 3,295.00

\$2,995.00

\$2,495.00

\$1,995.00

\$1,695.00



# CAROLINA PINE

Solid Pine Gloss Autumn Pine Finish Rosetone Cr