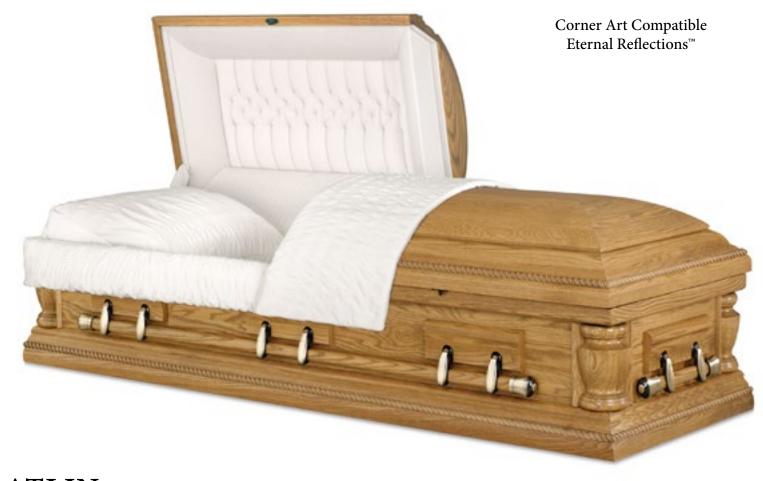

#### RATLIN

Solid Oak Satin Fawn Finish Almond Velvet Interior 71007155 Every effort has been made to accurately represent the casket on this lithograph. Actual product may vary slightly in finish and design.