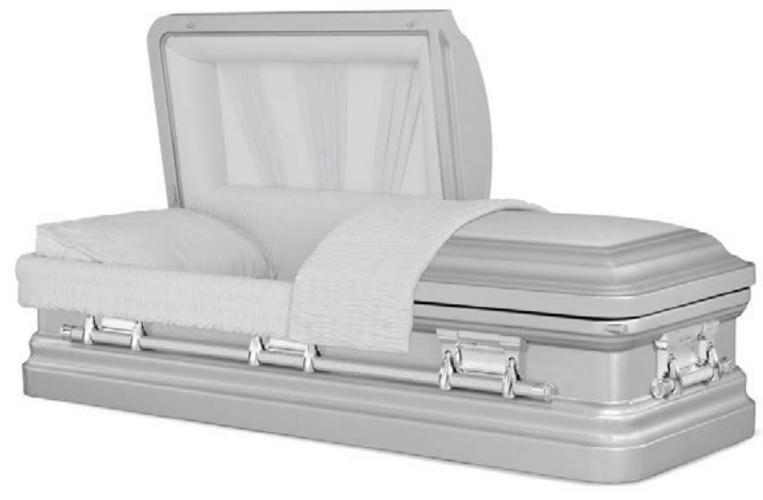

#### Springfield

18 Gauge Steel Brushed Natural / Silver Pearl Finish Silver Velvet Interior 71011279

Also Available

Autumn Haze 71010633

Every effort has been made to accurately represent the casket on t lithograph. Actual product may vary slightly in finish and design.

\$7,495.00

\$5,995.00

\$4,995.00

\$4,695.00

\$4,295.00

\$3,895.00

\$3,495.00

\$2,995.00

\$2,495.00

\$1,995.00

\$1,495.00