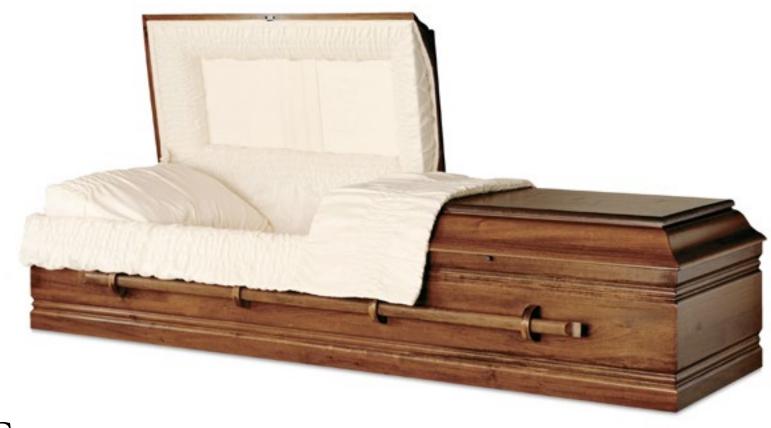

## LAPORT

Pine All-Wood Construction Unfinished White Dexter Interior 71006774 Every effort has been made to accurately represent the casket on lithograph. Actual product may vary slightly in finish and design.