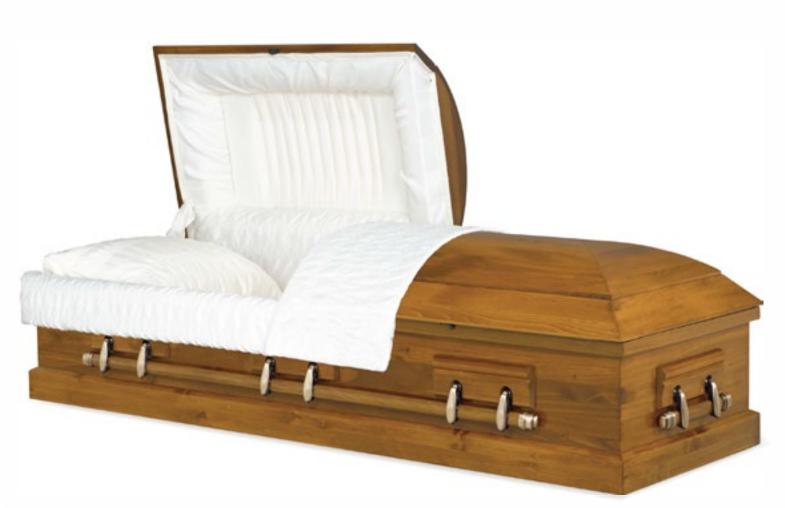

# Winfield

Solid Cherry High Polished Cherrytone Finish Almond Velvet Interior 71006919

Every effort has been made to accurately represent the casket on t lithograph. Actual product may vary slightly in finish and design.