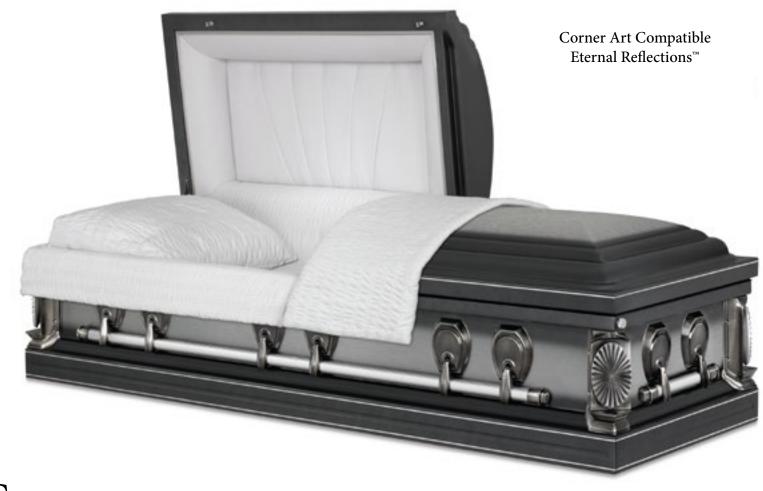

# GALAXY

**Stainless Steel** Brushed Natural / Colonial Pewter Finish **Silver Velvet Interior** 71010392

Also Available

Tigereye 71007962

Misty Rose 71010386

Spruce Blue 71010571

**HOME** 

Every effort has been made to accurately represent the casket on this lithograph. Actual product may vary slightly in finish and design.

\$**7,495**.00

\$5,995.00

\$4,995.00

\$4,695.00

\$4,295.00

\$3,895.00

\$3,495.00

\$2,995.00

\$2,495.00

\$1,995.00

\$1,495.00