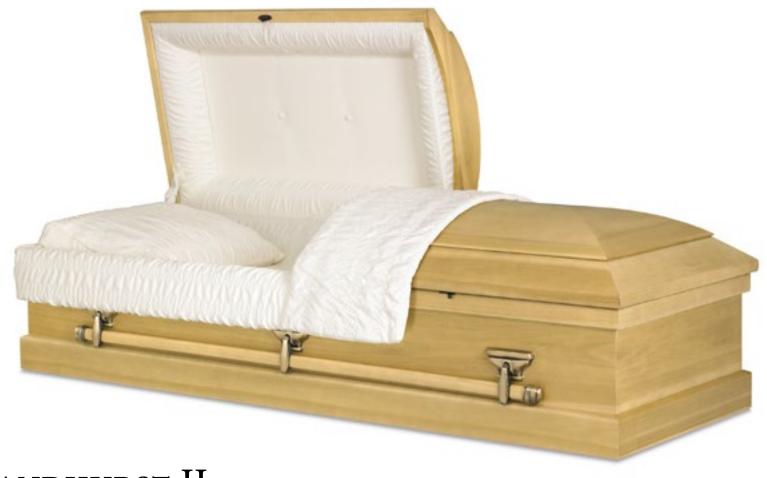

# SANDHURST II

Poplar Veneer Satin Sandy Birch Finish Rosetone Crepe Interior 71006671 Every effort has been made to accurately represent the casket on this lithograph. Actual product may vary slightly in finish and design.