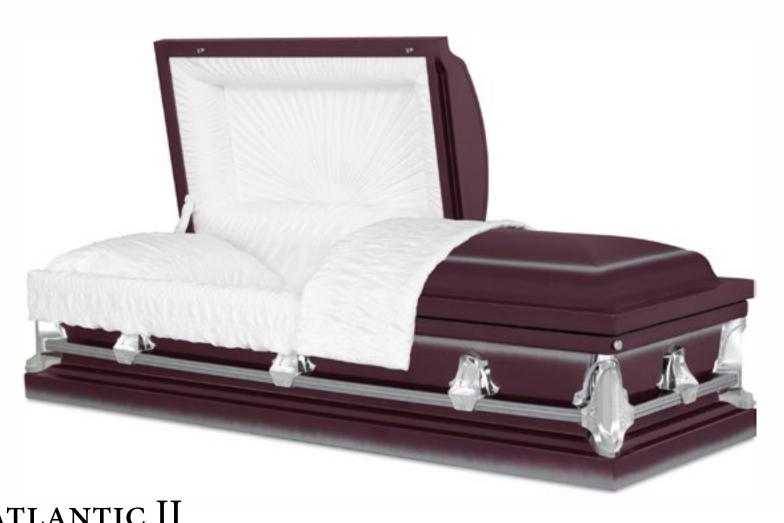

## ATLANTIC II

20 Gauge Steel Wineberry Shaded Silver Finish White Crepe Interior 71007757

lithograph. Actual product may vary slightly in finish and design

\$7,495.00

\$5,995.00

\$4,995.00

\$4,695.00

\$4,295.00

\$3,895.00

\$3,495.00

\$2,995.00

\$2,495.00

\$1,995.00

\$1,495.00